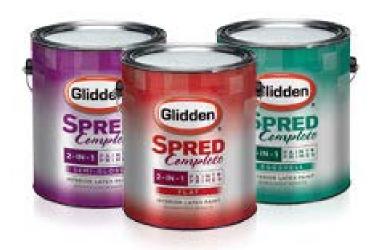

## Glidden® Spred Complete® Collection 2-IN-1 Paint + Primer

Get great results and save time with one product! Glidden® Spred Complete® 2-IN-1 Paint + Primer combines our finest-quality latex paint with a paint + primer formulation to make your painting projects faster and easier.

Glidden Spred Complete paints are:

- Low-VOC, so they're better for your family and the environment
- · Resistant to cracking, flaking and peeling
- Moisture-resistant
- · Great for covering and hiding minor imperfections

## Interior

- Flat
- Eggshell
- Satin
- Semi-Gloss
- High-Gloss